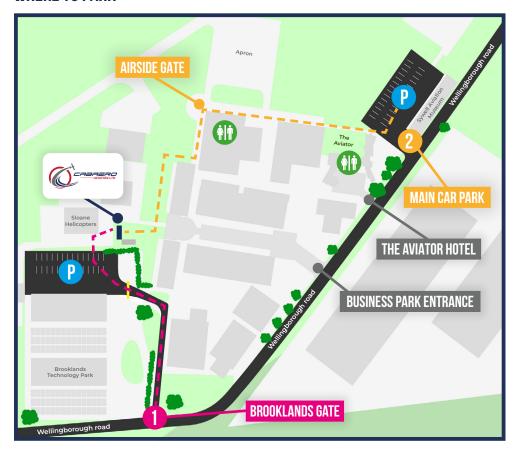

### WHERE TO PARK

## **PARKING DIRECTIONS**

**Entrance 1 (preferred)** Brooklands gate

School parking is available in the Brooklands Technology Park car park accessible via the Brooklands Gate at Sywell Aerodrome. Our office is located just across the grass from the car park.

After entering the Brooklands Gate. continue forwards until reaching the blue building. Turn right and continue through the yellow barrier to park in the car parking spaces on the right.

We would suggest parking here when arriving for lessons or dropping off passengers for our trial flying lessons or flying experiences as access to our office is easier.

# Entrance 2

Sywell Aerodrome car park

Parking is also available in the main Sywell Aerodrome car park located near the Aviator Hotel and Svwell Aviation Museum. Simply follow the pavement down towards the airside gate located near the aircraft apron as indicated on the map.

This is an ideal location to park for the viewing area and access to amenities available at Sywell Aerodrome.

If you plan on parking here, please let us know ahead of time so that we can arrange for someone to collect you from the airside gate which needs a code to access.